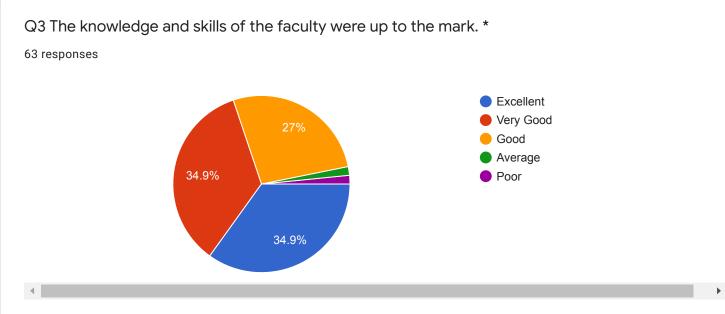

Q4. Curricular, Co-curricular, extra-curricular, social, Sports, NCC and NSS activities, events and programs conducted at the college were satisfactory and played a great role in shaping of my personality.