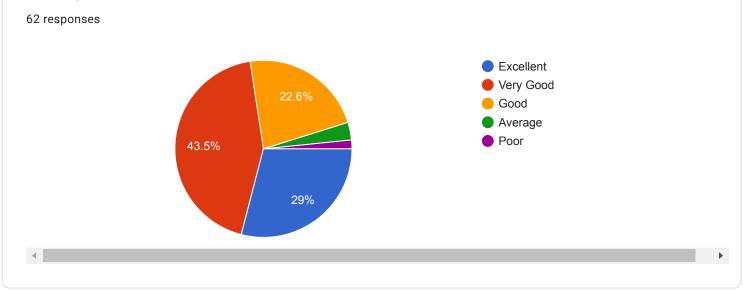

Q7. The idea of helping by Alumni to the College for conducting program and establishing good infrastructure for the benefit of the stakeholders.