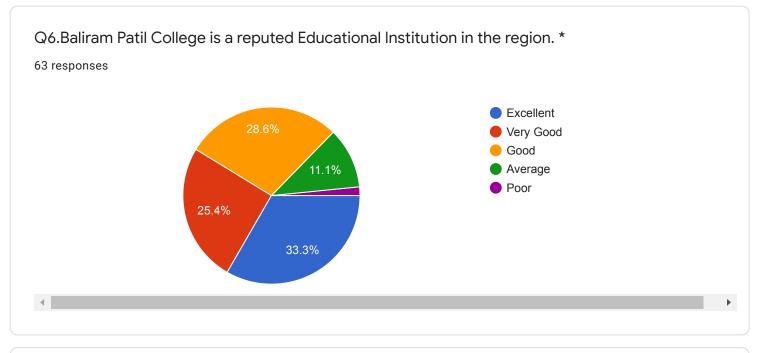

## Alumni Feedback:

Total 68 feedback received from alumni majority of the alumni are well connected with the institutions. Alumni are happy with the progress of the institute in various units like sports, NSS, NCC, Cultural dept., science lab, library, play grounds and many more. They assumed to contribute by various means in the development of college in future. They appreciated the infrastructure augmentation in the college.