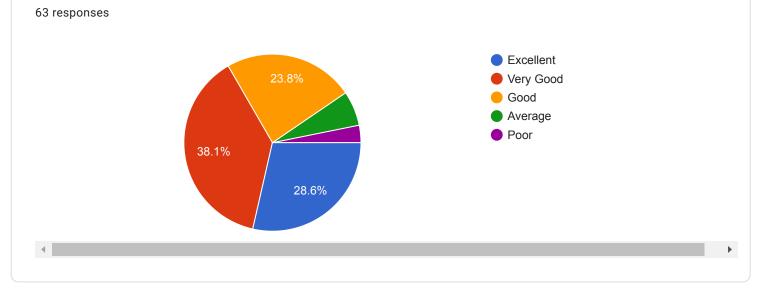

Q7. The idea of helping by Alumni to the College for conducting program and establishing good infrastructure for the benefit of the stakeholders.