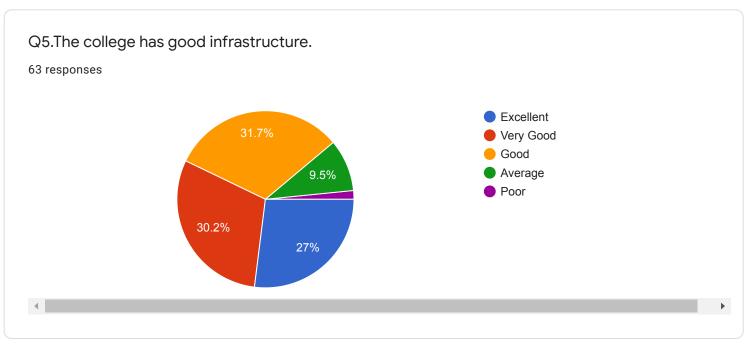

## Alumni Feedback:

Total 68 feedback received from alumni majority of the alumni are well connected with the institutions. Alumni are happy with the progress of the institute in various units like sports, NSS, NCC, Cultural dept., science lab, library, play grounds and many more. They assumed to contribute by various means in the development of college in future. They appreciated the infrastructure augmentation in the college.