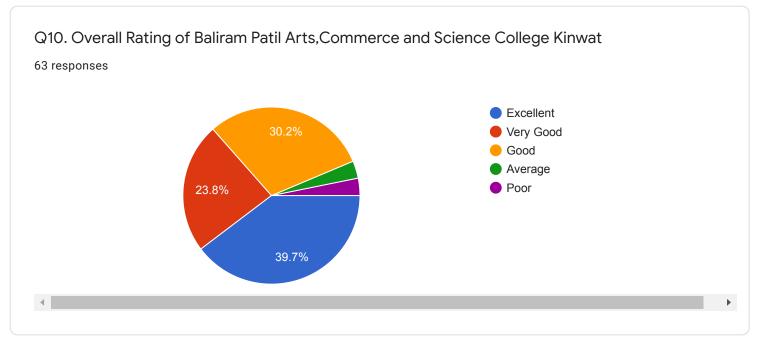

|   |
| At yenda. post pardi. TQ kinwat                                                                                              | • |
|                                                                                                                              |   |
|                                                                                                                              |   |







Q4. Curricular, Co-curricular, extra-curricular, social, Sports, NCC and NSS activities, events and programs conducted at the college were satisfactory and played a great role in shaping of my personality.







Q7. The idea of helping by Alumni to the College for conducting program and establishing good infrastructure for the benefit of the stakeholders.







### Any Suggestion for Development of College

41 responses

No

# Action taken report of Feedbacks Academic year 2020-21

## Alumni Feedback:

Total 68 feedback received from alumni majority of the alumni are well connected with the institutions. Alumni are happy with the progress of the institute in various units like sports, NSS, NCC, Cultural dept., science lab, library, play grounds and many more. They assumed to contribute by various means in the development of college in future. They appreciated the infrastructure augmentation in the college.



Co-Ordinater IQAC Bairam Patil Arts,Commerce & Science College,Kinwat Dist Nanded

PRINCIPAL Baliram Patil Arts,Comm. And Science College, Kinwat Dist.Nanded.