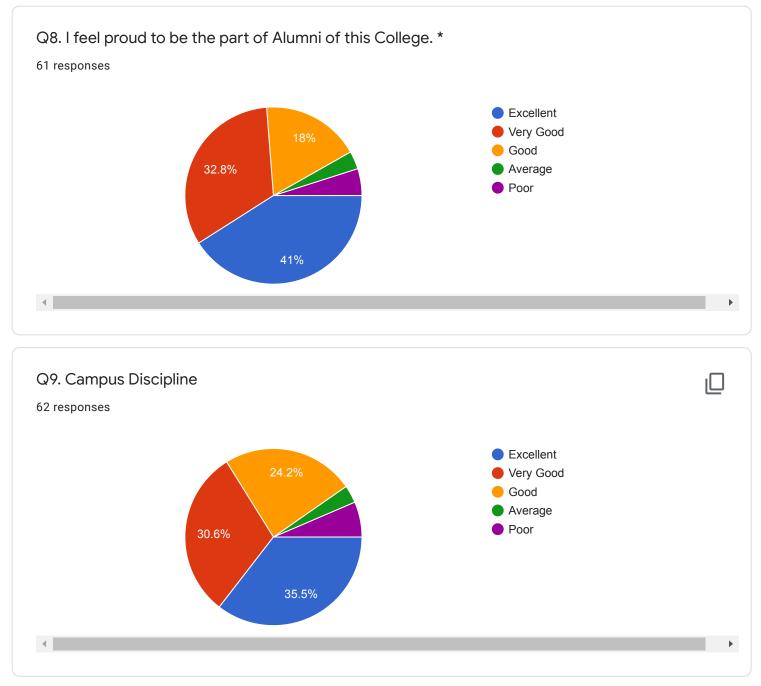

|   |
| At yenda. post pardi. TQ kinwat                                                                                              | • |
|                                                                                                                              |   |
|                                                                                                                              |   |







Q4. Curricular, Co-curricular, extra-curricular, social, Sports, NCC and NSS activities, events and programs conducted at the college were satisfactory and played a great role in shaping of my personality.







Q7. The idea of helping by Alumni to the College for conducting program and establishing good infrastructure for the benefit of the stakeholders.







### Any Suggestion for Development of College

41 responses

No

# Action taken report of Feedbacks Academic year 2020-21

## Alumni Feedback:

Total 68 feedback received from alumni majority of the alumni are well connected with the institutions. Alumni are happy with the progress of the institute in various units like sports, NSS, NCC, Cultural dept., science lab, library, play grounds and many more. They assumed to contribute by various means in the development of college in future. They appreciated the infrastructure augmentation in the college.



Co-Ordinater IQAC Bairam Patil Arts,Commerce & Science College,Kinwat Dist Nanded

PRINCIPAL Baliram Patil Arts,Comm. And Science College, Kinwat Dist.Nanded.