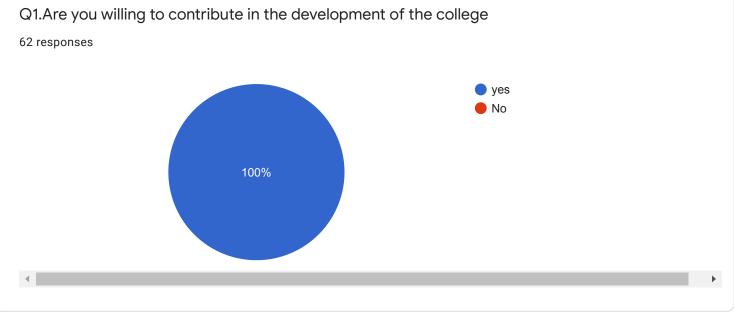

Q7. The idea of helping by Alumni to the College for conducting program and establishing good infrastructure for the benefit of the stakeholders.

## Alumni Feedback:

Total 68 feedback received from alumni majority of the alumni are well connected with the institutions. Alumni are happy with the progress of the institute in various units like sports, NSS, NCC, Cultural dept., science lab, library, play grounds and many more. They assumed to contribute by various means in the development of college in future. They appreciated the infrastructure augmentation in the college.