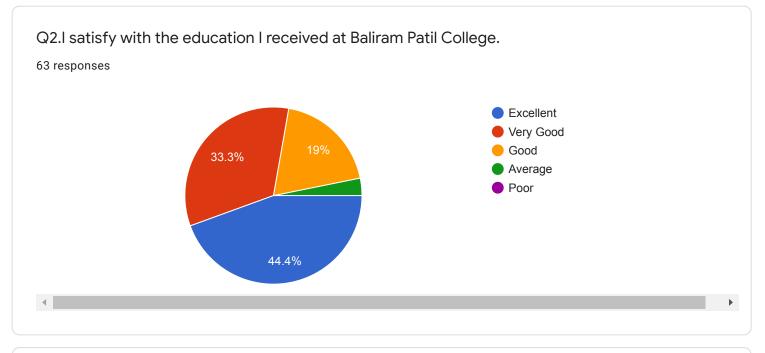

## Alumni Feedback:

Total 68 feedback received from alumni majority of the alumni are well connected with the institutions. Alumni are happy with the progress of the institute in various units like sports, NSS, NCC, Cultural dept., science lab, library, play grounds and many more. They assumed to contribute by various means in the development of college in future. They appreciated the infrastructure augmentation in the college.